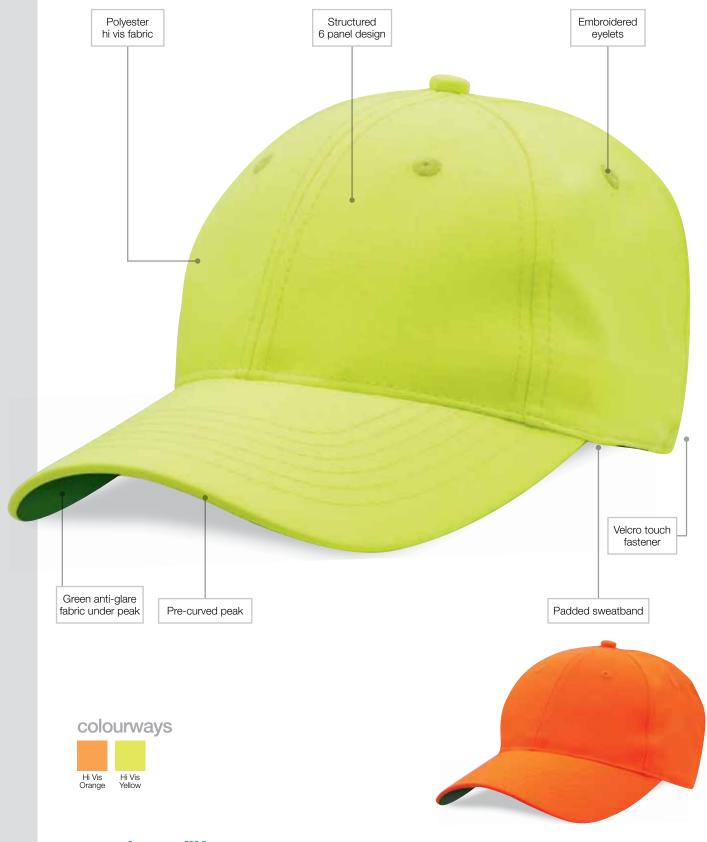

## Hi Vis Cap

Specifications:

MATERIAL: Polyester hi vis fabric

DECORATION TYPES: Embroidery

DECORATION AREAS: Embroidery areas

Centre Front: 58mm h x 120mm w

Back (above arch): Text – 10mm h x 95mm w Logo – 45mm h x 45mm w

Side: 40mm h x 70mm w

DESCRIPTION: Polyester hi vis fabric

Structured 6 panel design

Pre-curved peak

Embroidered eyeletsPadded sweatband

Green anti-glare fabric under peak

Velcro touch fastener

PACKAGING: 25 pieces packed into one poly bag per inner.